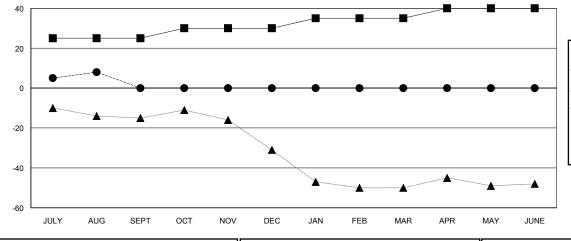

## MONTHLY MEMBERSHIP PROGRESS REPORT

District 1 CN

Results as of: 08/31/2017

| -■- MEMBER GROWTH NET GOAL        |  |
|-----------------------------------|--|
| - ● - MEMBER GROWTH ACTUAL        |  |
| - ▲ - LAST YEAR MEMBERSHIP ACTUAL |  |
|                                   |  |
|                                   |  |
|                                   |  |