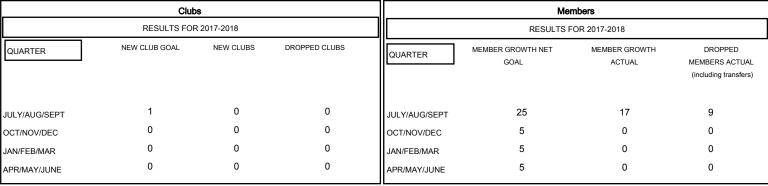

| DROPPED CLUBS: 0 |   |
|------------------|---|
| DROPPED MEMBERS  |   |
| DECEASED         | 5 |
| CLUB CANCELLED   | 0 |
| OTHER            | 4 |
| TOTAL            | 9 |

|                           | 11 CLUBS OF 32 ADDED 1 OR MORE<br>NEW MEMBERS | GENDER DIS' MALE FEMALE Women Percenta | 743 (80.94%)<br>745 (19.06%)<br>ge Fiscal Year Goal: 30% |     |
|---------------------------|-----------------------------------------------|----------------------------------------|----------------------------------------------------------|-----|
| CLICK HERE FOR CUMULATIVE |                                               | TOTAL FAMILY UNIT MEMBERS              |                                                          | 114 |